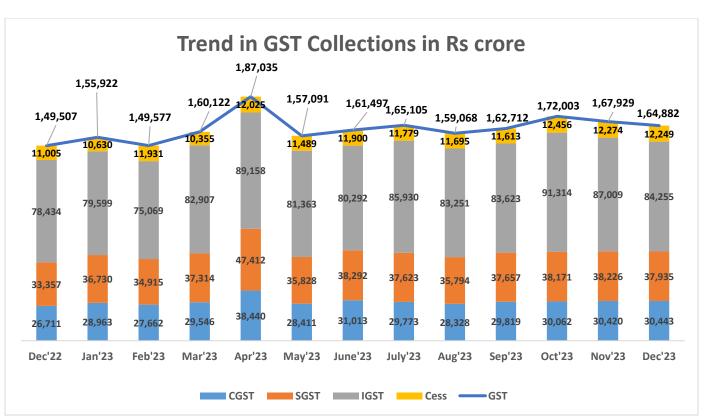

## **Macro Insights**

1st January, 2024

GST collections exhibits a growth of 10.28 percent in December 2023 on YoY basis.

## **Highlights:**

- GST Collections for December 2023 was Rs.1,64,882 crore- a tad lower than the November'23 figure- although showing a YoY growth of 10.28%.
- Monthly GST collection, which saw a record Rs. 1.87 trillion in April, has consistently remained above Rs. 1.6 trillion mark, in seven out of the eight months up to December in FY24.
- The average monthly gross GST collection of Rs. 1.66 lakh crore in the first 9-months of FY24 represents a 12% increase compared to the Rs. 1.49 lakh crore average recorded in the corresponding period of FY23.

## Views & Outlook:

- Although the GST collections experienced lower growth at 10% in December 2023 compared to the 15% growth in collections witnessed in the previous month, these remained above the Rs. 1.60 lakh crore mark. Collections generally are higher in the months of October and November owing to major festivities in the country. However, growth in collections remained in double-digits in December 2023 as well.
- With the festive season receding, GST collections may lose momentum to a certain extent and are expected remain in range of Rs.1.50-1.65 lakh crore the coming months.