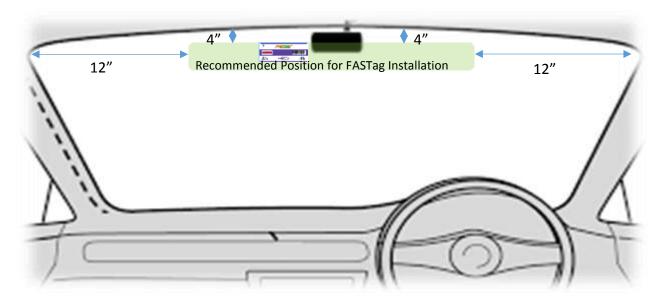

#### A. Cars and LMVs:

Following Image indicate the recommended areas for FASTAG Installation on windshields of Cars and Light Motor Vehicles