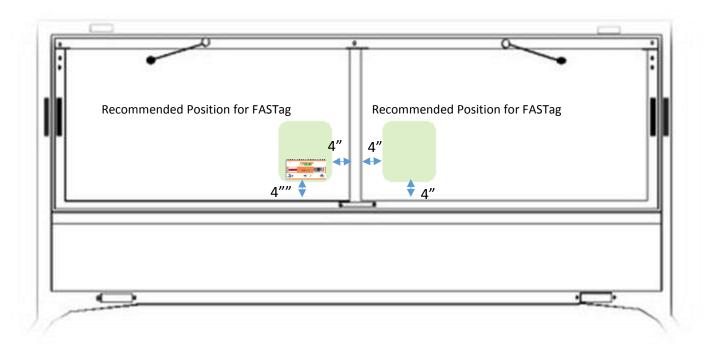

#### B. Trucks with 2 Part Windshield:

Following Image indicate the recommended areas for FASTAG Installation on windshield of Trucks with 2 Part Windshields: