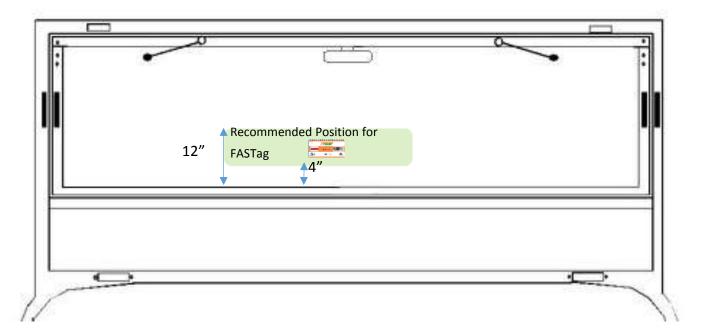

# C. Trucks with 1 Part Windshield:

Following Image indicate the recommended areas for FASTAG Installation on windshield of Trucks with 1 Part Windshields: